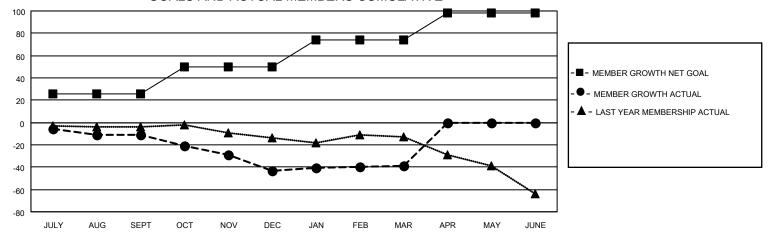

#### GOALS AND ACTUAL MEMBERS CUMULATIVE

| DROPPED CLUBS: 0 |     | 22 CLUBS OF 38 ADDED 1 OR<br>MORE NEW MEMBERS | GENDER DISTRIBUTION             |                                |  |
|------------------|-----|-----------------------------------------------|---------------------------------|--------------------------------|--|
|                  |     |                                               | MALE<br>FEMALE                  | 1,009 (78.46%)<br>277 (21.54%) |  |
| DROPPED MEMBERS  |     |                                               | NON BINARY PREFER NOT TO ANSWER | 0 (0.00%)                      |  |
| DECEASED         | 25  |                                               | PREFER NOT TO ANSWER            | 0 (0.00 %)                     |  |
| CLUB CANCELLED   | 0   | CLICK HERE FOR CUMULATIVE                     | TOTAL FAMILY UNIT MEMBERS       | 209                            |  |
| OTHER            | 79  | MEMBERSHIP DATA                               |                                 |                                |  |
| TOTAL            | 104 |                                               | FAMILY MEMBERS PAYING HAI       | F DUES 106                     |  |